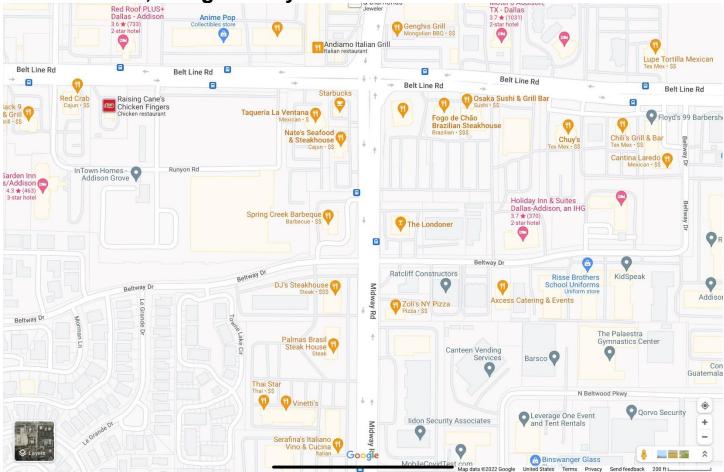

Restaurants within walking distance (or a short drive) from SMID. North of SMID, along Midway Road and Belt Line Road:

(SMID is located just below the lower portion of this map. These restaurants are all located to the north of SMID.)

## Between SMID and Beltway Drive (0.4 - 0.6 miles):

- Serafina's Italiano Vino & Cucina
- Thai Star
- Vinetti's
- Palmas Brasil Steak House
- Zoli's NY Pizza
- DJ's Steakhouse

## Between Beltway Drive and Belt Line Road (0.6 – 0.8 miles)

- Spring Creek Barbecue
- The Londoner
- Nate's Seafood & Steakhouse
- Taqueria La Ventana
- Starbucks
- Fogo de Chao

There are *numerous* restaurants along Belt Line Road (0.8+ miles). A selection can be seen in the map above, but there are many more.