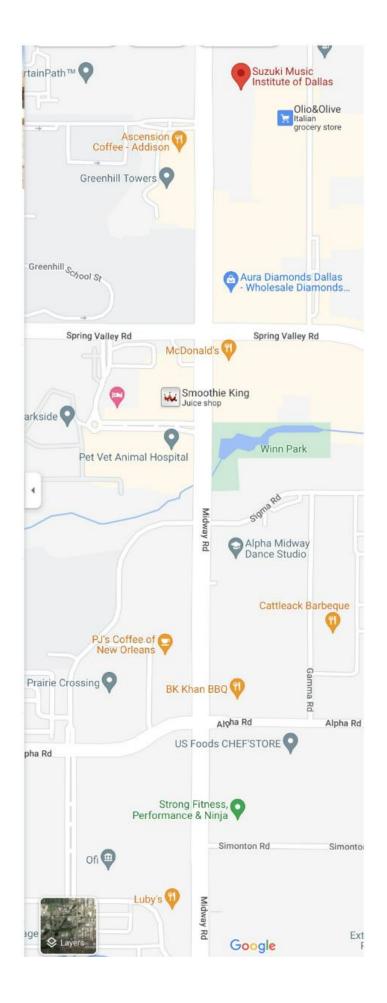

# Restaurants within walking distance (or a short drive) from SMID. South of SMID, along Midway Road:

#### Across from SMID:

Ascension Coffee (0.2 miles)

# Near Midway and Spring Valley Road:

- McDonalds (0.5 miles)
- Royal Chopstix (0.5 miles)
- Smoothie King (0.5 miles)
- iHeart Kolache (0.5 miles)
- Fuzzy's Taco Shop (0.5 miles)
- Low Country Quisine (0.6 miles)
- Schlotzky's (0.6 miles)

### Near Midway and Alpha Road:

- Pizza Hut (0.8 miles)
- Jimmy John's (0.8 miles)
- PJ's Coffee (0.8 miles)
- Toasty Breakfast and Lunch (0.8 miles)
- BK Khan BBQ (0.9 miles)
- Kings Deli (0.9 miles)

# On Midway south of Alpha Road:

Luby's (1.1 miles)

(SMID can be seen at the top of this map. These restaurants are all located to the <u>south</u> of SMID.)